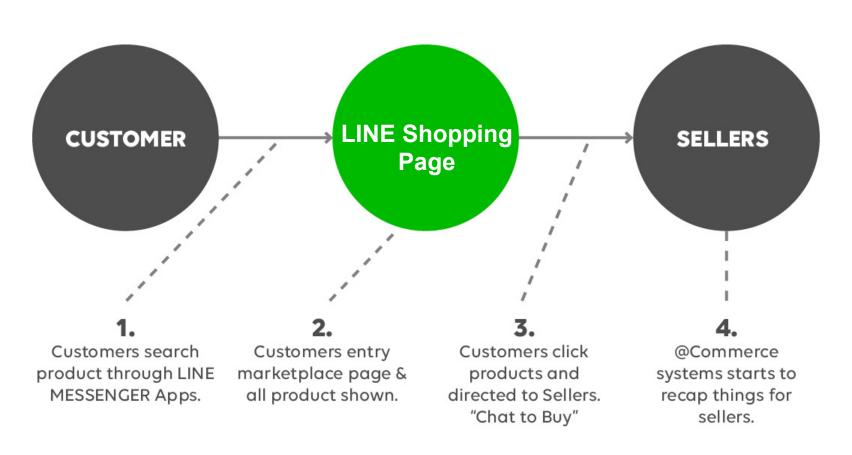

#### @COMMERCE BACKGROUND

LINE Messenger current users data.

±60.000.000

#### Total LINE Users



Consumptive Users

**75**%\* of LINE Users do shopping once in a month



Female > Male

55 % VS 45%



Mostly are young ages

41% total of users on 18-22 age

**Potential Market for our Sellers** 

<sup>\*</sup>Based on our survey with LINE Users.

So much potential things can happen in LINE especially for sellers.

We want to grow with our PARTNERS!



- Improving your market area.
- Improving your current income / month.
- Creates faster system for merchants to growth.

# ABOUT LINE @COMMERCE

# INE COMMERCE

#### ABOUT LINE@ COMMERCE



Your products will be listed on our LINE Messenger Marketplace spots LINE @Commerce helps sellers to have sales management tools

# **@COMMERCE FLOW**



# LINE Shopping Page

Mockup Page





#### ABOUT LINE@ COMMERCE

Combine both functions to create a new full complete toolsfor marketing and sales managements.

| Function               | LINE@ | @Commerce |
|------------------------|-------|-----------|
| 1 on 1 Chat            | Y     | N         |
| Blast Personal Message | Y     | N         |
| Timeline Post          | Y     | N         |
| Chat to Buy            | N     | Y         |
| Marketplace Page       | N     | Y         |
| Search by Product      | N     | Y         |
| Customers Data Recap   | N     | Y         |

#### ABOUT LINE@ COMMERCE

## **@COMMERCE PAGE**

#### Home Page



#### **Product Page**



## **@COMMERCE PAGE**



## **@COMMERCE BACK END SYSTEM**



## **@COMMERCE BACK END SYSTEM**



## **@COMMERCE BACK EN