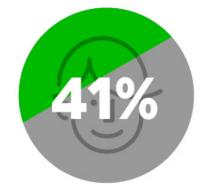

#### Total LINE Users

Consumptive Users

**75**%\* of LINE Users do shopping once in a month

Female > Male

55 % VS 45%

Mostly are young ages

41% total of users on 18-22 age

**Potential Market for our Sellers** 

<sup>\*</sup>Based on our survey with LINE Users.

So much potential things can happen in LINE especially for sellers.

We want to grow with our PARTNERS!

- Improving your market area.
- Improving your current income / month.
- Creates faster system for merchants to growth.