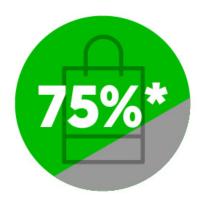

#### Total LINE Users

Consumptive Users

**75**%\* of LINE Users do shopping once in a month

Female > Male

55 % VS 45%

Mostly are young ages

41% total of users on 18-22 age

**Potential Market for our Sellers** 

<sup>\*</sup>Based on our survey with LINE Users.

So much potential things can happen in LINE especially for sellers.

We want to grow with our PARTNERS!

- Improving your market area.
- Improving your current income / month.
- Creates faster system for merchants to growth.

Consumptive Users on LINE (75% of LINE Users has done online shopping for the last 30 days) – HIGH POTENTIAL SPENDING USERS

Complete operational systems – MINIMIZE YOUR EFFORT FOR ONLINE SHOP MANAGEMENT