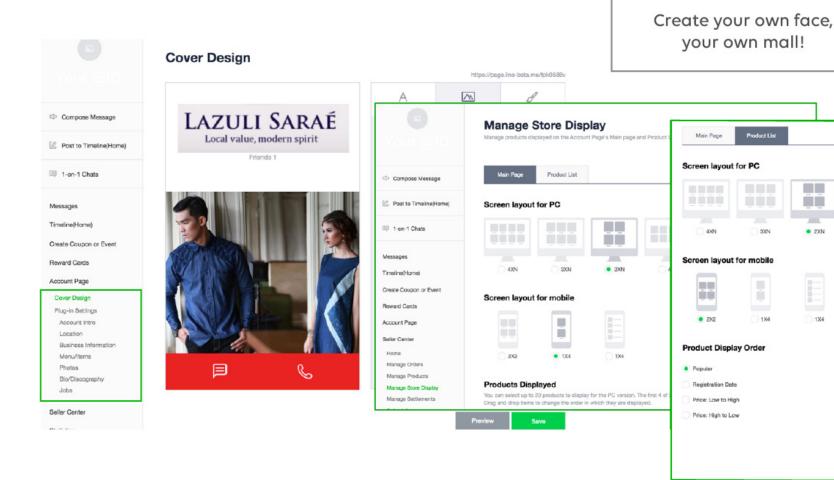

#### ABOUT LINE@ COMMERCE

Your products will be listed on our LINE Messenger Marketplace spots LINE @Commerce helps sellers to have sales management tools

#### ABOUT LINE@ COMMERCE

Combine both functions to create a new full complete toolsfor marketing and sales managements.

| Function               | LINE@ | @Commerce |
|------------------------|-------|-----------|
| 1 on 1 Chat            | Y     | N         |
| Blast Personal Message | Y     | N         |
| Timeline Post          | Y     | N         |
| Chat to Buy            | N     | Y         |
| Marketplace Page       | N     | Y         |
| Search by Product      | N     | Y         |
| Customers Data Recap   | N     | Y         |