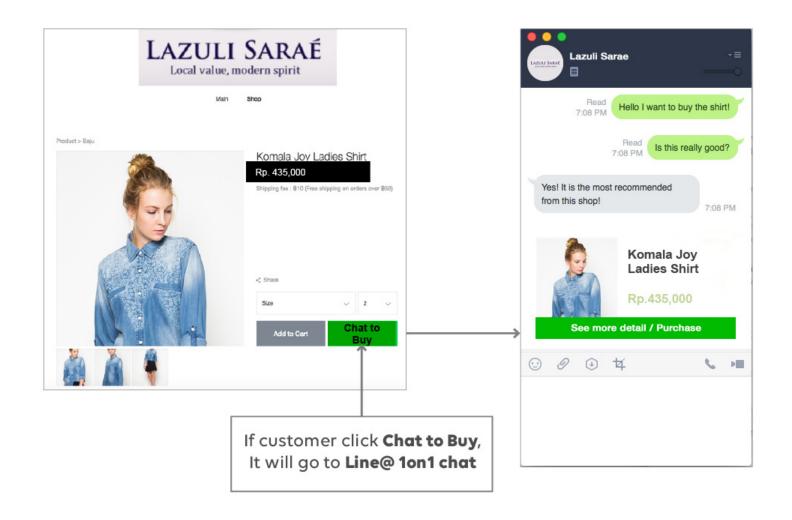

#### ABOUT LINE@ COMMERCE

Combine both functions to create a new full complete toolsfor marketing and sales managements.

| Function               | LINE@ | @Commerce |
|------------------------|-------|-----------|
| 1 on 1 Chat            | Y     | N         |
| Blast Personal Message | Y     | N         |
| Timeline Post          | Y     | N         |
| Chat to Buy            | N     | Y         |
| Marketplace Page       | N     | Y         |
| Search by Product      | N     | Y         |
| Customers Data Recap   | N     | Y         |

#### ABOUT LINE@ COMMERCE

Your products will be listed on our LINE Messenger Marketplace spots LINE @Commerce helps sellers to have sales management tools