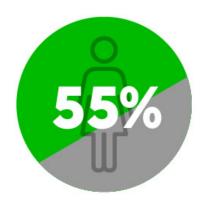

#### Total LINE Users

Consumptive Users

**75**%\* of LINE Users do shopping once in a month

Female > Male

55 % VS 45%

Mostly are young ages

41% total of users on 18-22 age

**Potential Market for our Sellers** 

<sup>\*</sup>Based on our survey with LINE Users.

So much potential things can happen in LINE especially for sellers.

We want to grow with our PARTNERS!

- Improving your market area.
- Improving your current income / month.
- Creates faster system for merchants to growth.