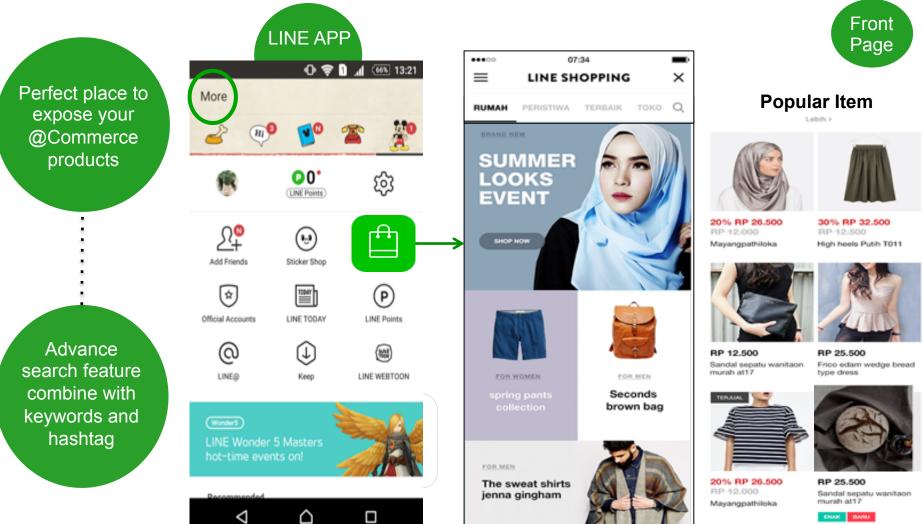

nger current users data.

±60.000.000

#### Total LINE Users



Consumptive Users

**75**%\* of LINE Users do shopping once in a month



Female > Male

55 % VS 45%



Mostly are young ages

41% total of users on 18-22 age

**Potential Market for our Sellers** 

<sup>\*</sup>Based on our survey with LINE Users.

So much potential things can happen in LINE especially for sellers.

We want to grow with our PARTNERS!



- Improving your market area.
- Improving your current income / month.
- Creates faster system for merchants to growth.

# ABOUT LINE @COMMERCE

# INE COMMERCE

#### ABOUT LINE@ COMMERCE



Your products will be listed on our LINE Messenger Marketplace spots LINE @Commerce helps sellers to have sales management tools

# **@COMMERCE FLOW**



# LINE Shopping Page

Mockup Page





#### ABOUT LINE@ COMMERCE

Combine both functions to create a new full complete toolsfor marketing and sales managements.

| Function               | LINE@ | @Commerce |
|------------------------|-------|-----------|
| 1 on 1 Chat            | Y     | N         |
| Blast Personal Message | Y     | N         |
| Timeline Post          | Y     | N         |
| Chat to Buy            | N     | Y         |
| Marketplace Page       | N     | Y         |
| Search by Product      | N     | Y         |
| Customers Data Recap   | N     | Y         |

#### ABOUT LINE@ COMMERCE

## **@COMMERCE PAGE**

#### Home Page



#### **Product Page**



## **@COMMERCE PAGE**



## **@COMMERCE BACK END SYSTEM**



## **@COMMERCE BACK END SYSTEM**



## **@COMMERCE BACK END SYSTEM**



View / Edit Products