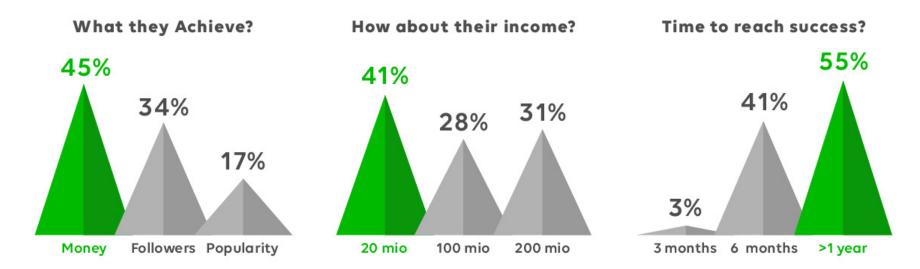

#### @COMMERCE BACKGROUND

With the current condition, here are some stats our current LINE@ Sellers achieved.

400.000++

Current sellers on LINE@

A lot of trust by our current sellers based on total of users & the impact of LINE@ to their business.

#### @COMMERCE BACKGROUND

LINE Messenger current users data.

±60.000.000

#### Total LINE Users

Consumptive Users

**75**%\* of LINE Users do shopping once in a month

Female > Male

55 % VS 45%

Mostly are young ages

41% total of users on 18-22 age

**Potential Market for our Sellers** 

<sup>\*</sup>Based on our survey with LINE Users.

So much potential things can happen in LINE especially for sellers.

We want to grow with our PARTNERS!

- Improving your market area.
- Improving your current income / month.
- Creates faster system for merchants to growth.